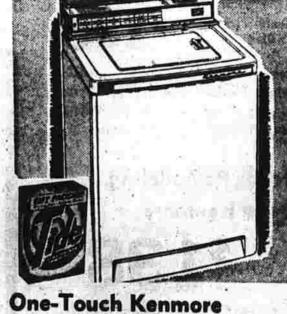

3-Cycle Kenmore Washer Safe for All Fabrics

8 wash, 2 rinse temperatures. 3 water levels,

2-Speed 3-Cycle Kenmore Automatic

Washes All Fabrics Automatically

Touch one button . . . 10 lb. capacity automatic. Washes any fabric even washes and wears with 12 cycles and 2 speeds. Dispensers and rinse additive or bleach at right time automatically. Twin filter.