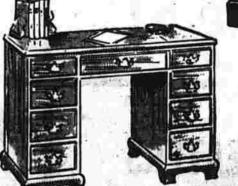

American walnut in a

tween! Veneered in

rich tobacco color; brush

Gov. Winthrop

139.50

ver popular famous old

Governor Winthrop desk in

genuine mahogany with