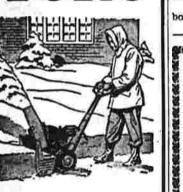

FURNACE OIL L. T. WOOD CO.

NEW KIND O SNOW PLOW

Simply lift off the engineand-handle unit of this Toro Power Handle Snow Plow and you've got the power unit for your choice of 10 other Toro Power Handle yard machines. See it today! Whatever You Need— You'll Always Find It At