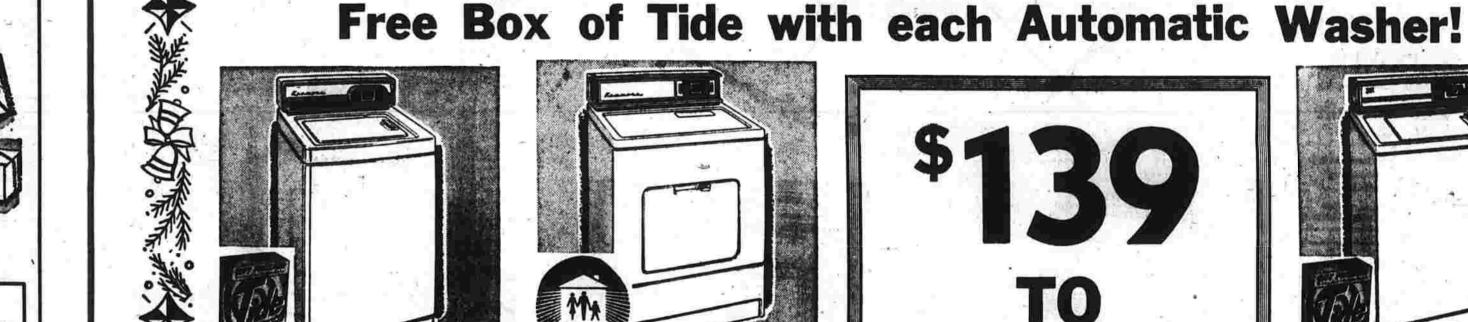

2-Cycle Kenmore Washes

New Acrylic Finish

finish for easy care. Big capacity porcelained

**Denims or Sheers** 

2 automatic wash cycles; Normal and Delicate. Built-in lint filter works full time. Porcelained top, lid and tub.

Kenmore Electric Dryer

and time. Air-Heat switch for fluffing

for fluffing. Handy lint trap.

10-lb. capacity Kenmore has Normal and

Delicate cycles. 4 drying heats plus air—only

efficient wringing. Deep-down swirling agi-

3-Cycle Kenmore Washer Safe for All Fabrics

8 wash, 2 rinse temperatures. 3 water levels,

2-Speed 3-Cycle Kenmore Automatic

Washes All Fabrics Automatically

Touch one button . . . 10 lb. capacity automatic. Washes any fabric even washes and wears with 12 cycles and 2 speeds. Dispensers and rinse additive or bleach at right time automatically. Twin filter.

OPEN DAILY till CHRISTMAS 10 A.M. to 9 P.M.

AND

OVER

Washer Dryer

Rinse and Bleac

Just leave it and forget it. Enjoy this 2-in-1 home laundry unit that washes and dries in one continuous automatic operation. Washes and dries all fabrics with one loading.