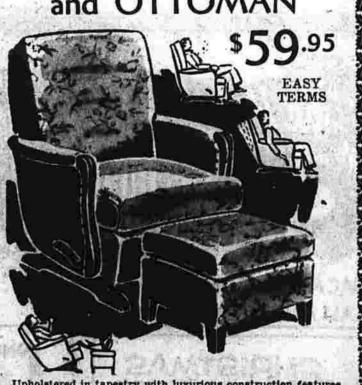

prized of all. Authentic

\$69.95 BUDGET TERMS

big reversible T-Cushion in 100% FOAM. Covered in

Algiers oxblood nylon-re-in-forced plastic that looks and

Man-size comfort .

FOR A HOME'S BEST GIFT ...

Big King Size Recliner Chair

n nylon-viscose and duran plastic in choice of colors. This chair has guaranteed construction

and OTTOMAN

Foam Topper

throughout. May be used as a Platform Rocker . . . locks in any position for televiewing, reading or dozing. Matching Ottoman included.