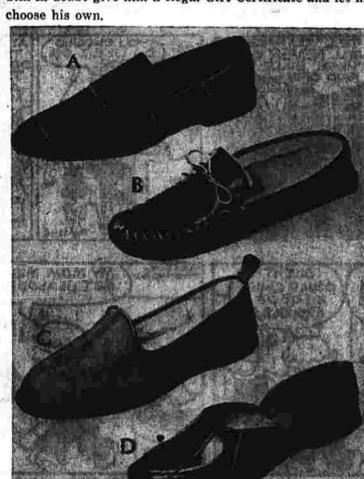

Bernard Kofsky MEN'S LEATHER

**FIRESIDE** 

CREPE SOLE Sizes 6 to 12

Women's and 'GIFTED'

Special Purchase CHILDREN'S SHOE SKATES

Make a Wonderful

STURDY UPPERS

STEEL