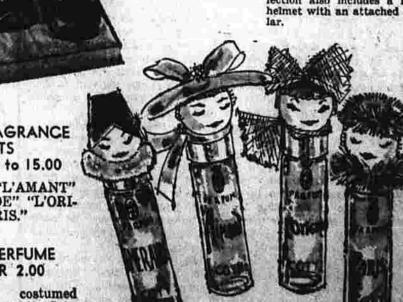

e many sizes and all fitted for neat arcompactly designed

e see them ALL . . . NOW!

"SNOW-LACE" HOODS by Glentex

SETS from 3.00 to 15.00 available in "L'AMANT"
"EMERAUDE" "L'ORIGAN" "PARIS."

COTY PERFUME PURSER 2.00 charmingly costumed gifts in all favorite Coty fragrances.