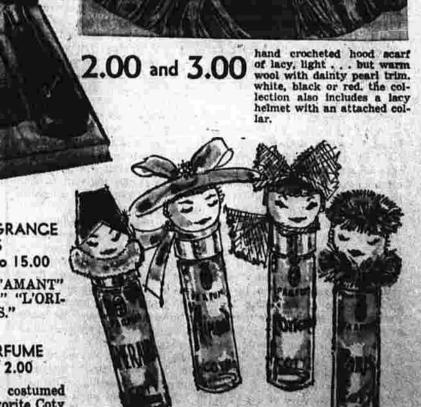

e many sizes and all fitted for neat arcompactly designed

e see them ALL . . . NOW!

"SNOW-LACE" HOODS by Glentex

SETS from 3.00 to 15.00 available in "L'AMANT"
"EMERAUDE" "L'ORIGAN" "PARIS."

COTY PERFUME PURSER 2.00 charmingly costumed gifts in all favorite Coty fragrances.