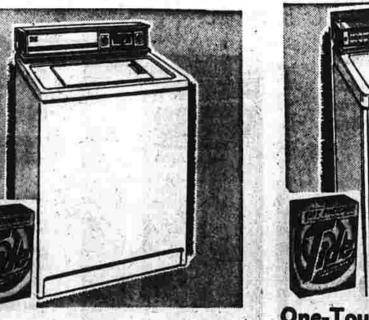

Kenmore Electric Dryer

and time. Air-Heat switch for fluffing

for fluffing. Handy lint trap.

10-lb. capacity Kenmore has Normal and

Delicate cycles. 4 drying heats plus air—only

efficient wringing. Deep-down swirling agi-

\$5 Down on Sears

Easy Payment Plan

Kenmore Electric Dryer

**Has 3 Automatic Cycles** 

Normal, Delicate or Wash 'n Wear cycles for safe,

all-fabric drying. Flexible timer and 5 drying

temperatures, plus air without heat for fluffing.