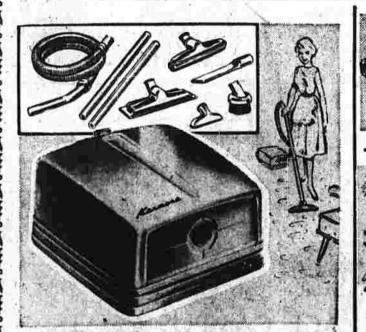

DE

26 or 24 INCH SIZE

Boys' - Girls'

Open Every Night till Christmas

Make Christmas Fun Time With Easy-Rolling

EASY TERMS hrome-plated handlebar, hubs, sprocket. Regular coaster brake, coil spring saddle. Middleweight tires. Boys' red girls' blue, both with white trim. At

ONLY 3.50 DOWN



**Fop Quality Vinyl** Covered Basketball





**Bright Red** Fully Upholstered

folks. Hardwood frame with blond finish. Wipeclean plastic cover. No-sag spring seat. Stands 22 inches high.



LUGGAGE CASE

Reg. 98c.
Perfect for doll's clothes.
Choose from 4 colors.

Texas Ranger Gun and Holster Set Simulated ivory handled pia-tols, 2-toned holsters, Belt fits 22-28-in, waists.



Pretty Pink, All-

Ironing Outfit Includes metal ironing board, electric iron, combination washer-dryer and pad-cover.



Full 1-HP Input Motor



Low Priced 24-In. Motorized Brazier



9-inch Bench Saw, 3/4-HP

Capacitor Motor and Bench

man or skilled cabinet maker. Quick-easy adjustments.

Mono-control (single hand wheel). 161/4x30-in. bench. Extensions, guard, hold-down attachment extra.

**Our Best! Lady Kenmore** 

Portable Dishwasher

more wash, rinse and dry your dishes. Completely automatic, handles a service for 12, 4 separate washing

"Corky" The Gay

Lovable Big

He's a giant 20 in. tall. A happy pal made of brown rayon plush

stuffed with cotton. So

544

Electric



17-inch Portable TV... Travels Light And Easy

uning keys arranged on one side of modern headpiece. Steel rein-forced neck, extra slim for easy matic controls help keep picture clear and steady. fingering. Tone and volume con-trols