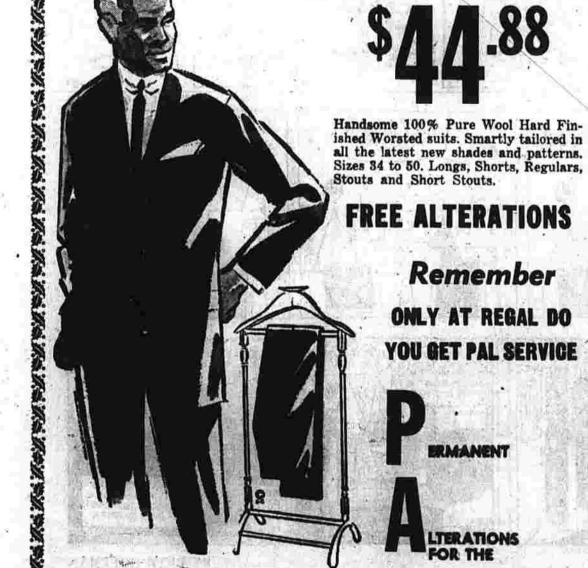

> IT'S THE CHRISTMAS GIFT GUARANTEED AGAINST MISHAP FOR 3 WHOLE YEARS

Don't play quessing games, play SAFE! Give the SAFE watch—a Michaels watch! It's such a capable watch that we give our fabulous 3-year written "No-Ifs-Ands-Or-Buts" guarantee with it. Should any mishap befall the Michaels watch you give this Christmas, it's on the house until January 1st, 1964. Choose from sixty Michaels watch styles, \$49.75 to \$500. Prices INCLUDE Federal tax.