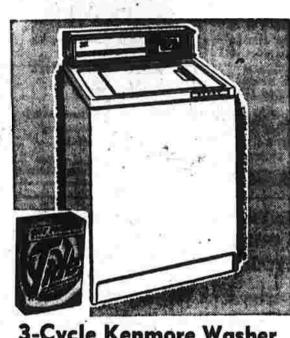

2-Cycle Kenmore Washes

New Acrylic Finish

finish for easy care. Big capacity porcelained

**Denims or Sheers** 

2 automatic wash cycles; Normal and Delicate. Built-in lint filter works full time. Porcelained top, lid and tub.

3-Cycle Kenmore Washer Safe for All Fabrics

8 wash, 2 rinse temperatures. 3 water levels,

2-Speed 3-Cycle Kenmore Automatic

Washes All Fabrics Automatically

Touch one button . . . 10 lb. capacity automatic. Washes any fabric even washes and wears with 12 cycles and 2 speeds. Dispensers and rinse additive or bleach at right time automatically. Twin filter.